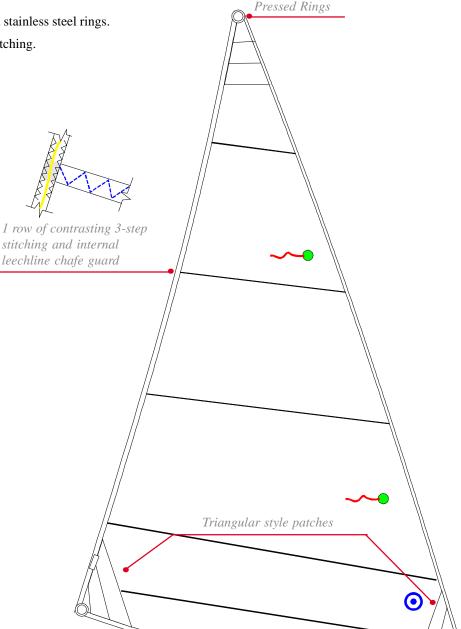

#### Standard Features

Corner rings are pressed PG plastic and stainless steel rings.

All seams will have 1 rows of 3-step stitching.

- Patches triangular style.
- Polyester Leech line.
- Tell-tails.
- Heavy Duty sailbag.