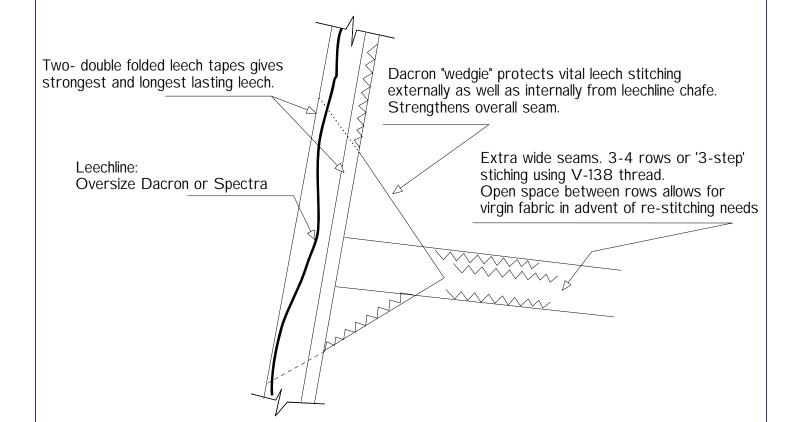

## TECHNICAL SPECFICATION SHEET Tradewinds Leech Detail





## Photo Detail

3-step stitch is about 1.75 times as strong in shear as a conventional zigzag stitch.

| Neil Pryde Sails International                                          |           |                             |           |              |
|-------------------------------------------------------------------------|-----------|-----------------------------|-----------|--------------|
| 354 Woodmont Rd. #18 • Milford, CT • O646O • U.S.A.                     |           |                             |           |              |
| Tel: 2O3.874.6984 • Fax: 2O3.877.7O14 • Email: admin@neilprydesails.com |           |                             |           |              |
| Drawing Name:                                                           |           | Tradewinds Leech Detail.