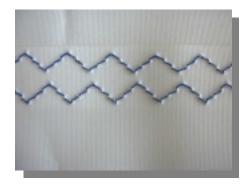

## Photo Detail

3-step stitch is about 1.75 times as strong in shear as a conventional zigzag stitch.

| Neil Pryde Sails International                                          |           |                             |           |              |
|-------------------------------------------------------------------------|-----------|-----------------------------|-----------|--------------|
| 354 Woodmont Rd. #18 • Milford, CT • O646O • U.S.A.                     |           |                             |           |              |
| Tel: 2O3.874.6984 • Fax: 2O3.877.7O14 • Email: admin@neilprydesails.com |           |                             |           |              |
| Drawing Name:                                                           |           | Tradewinds Leech Detail.doc |           |              |
| Date:                                                                   | 15-Oct-O1 |                             | Scale:    | Not to scale |
| Drawn by:                                                               | Вр        |                             | Revision: |              |
| Copyright Neil Pryde Sails Int. 2001-02                                 |           |                             |           |              |